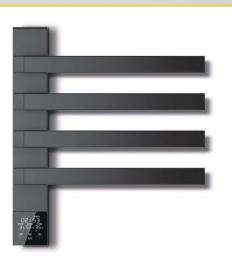

## Smart Electric Heated Towel Rack Rails Safe · Reliable · Smart · Stylish

SINGLE-ARM 4-BAR **SMART ELECTRIC-HEATED TOWEL RACK** 

10010102

Product dimensions (H x W x D) 585 x 503 x 111mm

\$295

ALL BLACK

SINGLE-ARM 4-BAR SMART ELECTRIC-HEATED **TOWEL RACK** 