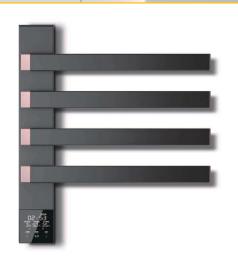

10010101

Product dimensions (H x W x D) 585 x 503 x 111mm

\$295

ROSE GOLD ENDS / **BLACK BODY** 

**DOUBLE-ARM 4-BAR SMART ELECTRIC-HEATED** TOWEL RACK WITH SHELF 10020104

Product dimensions (H x W x D) 675 x 590 x 319mm