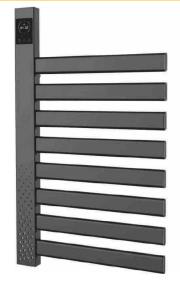

\$3**45** 

ALL BLACK

SINGLE-ARM 8-BAR **SMART ELECTRIC-HEATED** TOWEL RACK

10022307

Product dimensions (H x W x D) 923 x 553 x 90mm

\$345

ALL BLACK