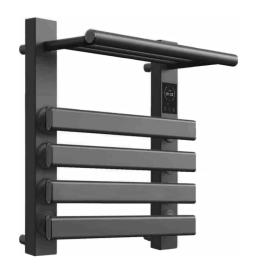

10010101

Product dimensions (H x W x D) 585 x 503 x 111mm

\$295

ROSE GOLD ENDS / **BLACK BODY** 

**DOUBLE-ARM 4-BAR SMART ELECTRIC-HEATED** TOWEL RACK WITH SHELF 10020104

Product dimensions (H x W x D) 675 x 590 x 319mm

\$3**45** 

ALL BLACK

SINGLE-ARM 8-BAR **SMART ELECTRIC-HEATED** TOWEL RACK

10022307

Product dimensions (H x W x D) 923 x 553 x 90mm

\$345

ALL BLACK